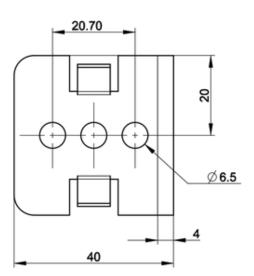

- > Electrical engineering
- > Mechanical and system engineering
- > Signalling systems
- > Vehicle construction
- > Chemical industry
- > Industrial robots

### description

With the EDGE mounting bracket, the RAMO can be mounted on profiles and without additional insulating material housing. This offers freedom in mounting and new possibilities to place the components away from the central machine or device control panel.

### technical data

| • |         |
|---|---------|
| / | general |

Packaging unit 2 pcs. MOQ order 2 pcs.

RoHS compliant Yes
REACH compliant Yes

> mounting diameters

Mounting hole 22.3 mm Grid, min. 40 mm

> mechanical data

Resistance to force on the side 100 N

#### direct links

> RAFI eCatalog

# 5.04.013.041/0000



# drawings

### **Dimensioned drawing**