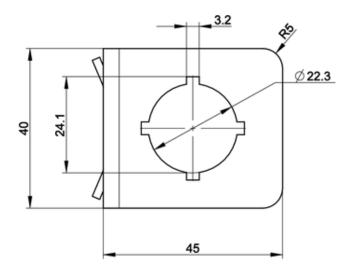

n
- > Electrical engineering
- > Mechanical and system engineering
- > Signalling systems
- > Vehicle construction
- > Chemical industry
- > Industrial robots

### description

With the EDGE mounting bracket, the RAMO can be mounted on profiles and without additional insulating material housing. This offers freedom in mounting and new possibilities to place the components away from the central machine or device control panel.

### technical data

| • |         |
|---|---------|
| / | general |

Packaging unit 2 pcs. MOQ order 2 pcs.

RoHS compliant Yes
REACH compliant Yes

> mounting diameters

Mounting hole 22.3 mm Grid, min. 40 mm

> mechanical data

Resistance to force on the side 100 N

#### direct links

> RAFI eCatalog

# 5.04.013.041/0000



# drawings

### **Dimensioned drawing**